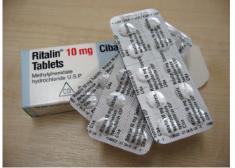

## Examples of Daily/Scheduled Medications that are Blister Packed by Doses in Original Packaging

Some medications (e.g. ADHD, birth control) are already blister-packed by dose in their original packaging. These medications do not need to be re-packed into new blister packs.