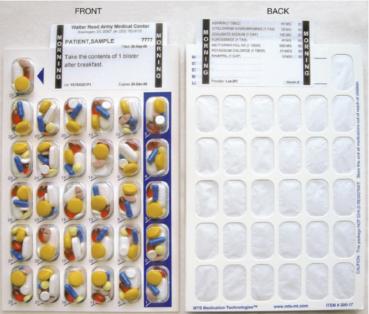

## SAMPLE BLISTER PACKS

## Examples of Pharmacy Blister Packs of Daily/Scheduled Medications

Please ensure that blister packs include:

- camper's name
- · medication name
- dose and strength
- schedule for administering

If more than one medication is scheduled to be taken at the same time of day, those medications should be blister-packed in the same "bubble". Please ensure that each medication is clearly labeled on the pack.