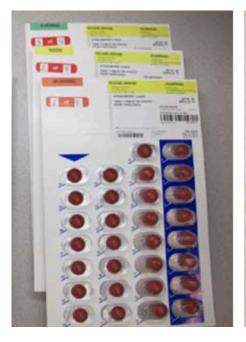

## SAMPLE BLISTER PACKS

## Examples of Pharmacy Blister Packs of Daily/Scheduled Medications

Please ensure that blister packs include:

- camper's name
- · medication name
- dose and strength
- schedule for administering

If more than one medication is scheduled to be taken at the same time of day, those medications should be blister-packed in the same "bubble". Please ensure that each medication is clearly labeled on the pack.