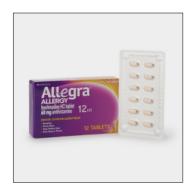

## Examples of Daily/Scheduled Medications that are Blister Packed by Doses in Original Packaging

Some medications (e.g. ADHD, birth control) are already blister-packed by dose in their original packaging. These medications do not need to be re-packed into new blister packs.